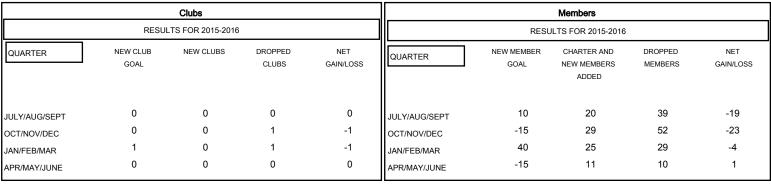

## MONTHLY MEMBERSHIP PROGRESS REPORT

District 25 B

Results as of: 4/30/2016

THOMAS MATNEY **LOCATION INDIANA** GMT CA 1



## GOALS AND ACTUAL NEW CLUBS CUMULATIVE



## GOALS AND ACTUAL MEMBERS CUMULATIVE



| DROPPED CLUBS: 2  DROPPED MEMBERS |          | 31 CLUBS OF 57 ADDED 1 OR MORE<br>NEW MEMBERS | GENDER DISTR<br>MALE<br>FEMALE | 040 (00 000())    |     |
|-----------------------------------|----------|-----------------------------------------------|--------------------------------|-------------------|-----|
| DECEASED                          | 21       | CLICK HERE FOR HEALTH ASSESSMENT DATA         | FAMILY UNIT MEMBER             | S                 | 206 |
| CLUB CANCELLED OTHER              | 11<br>96 |                                               |                                | HEAD OF HOUSEHOLD |     |
| TOTAL                             | 128      | NON-HEAD OF HOUSEHOLD