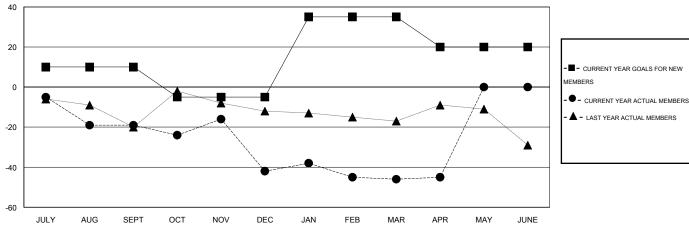

## GOALS AND ACTUAL MEMBERS CUMULATIVE

| DROPPED CLUBS: 2  DROPPED MEMBERS |          | 31 CLUBS OF 57 ADDED 1 OR MORE<br>NEW MEMBERS | GENDER DISTR<br>MALE<br>FEMALE | 040 (00 000())    |     |
|-----------------------------------|----------|-----------------------------------------------|--------------------------------|-------------------|-----|
| DECEASED                          | 21       | CLICK HERE FOR HEALTH ASSESSMENT DATA         | FAMILY UNIT MEMBER             | S                 | 206 |
| CLUB CANCELLED OTHER              | 11<br>96 |                                               |                                | HEAD OF HOUSEHOLD |     |
| TOTAL                             | 128      | NON-HEAD OF HOUSEHOLD                         |                                | HOLD              | 105 |